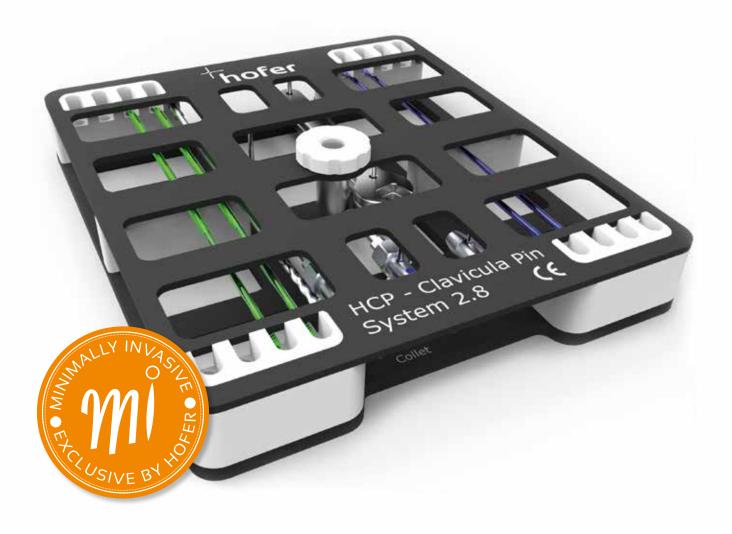

## HCP - Hofer Clavicula Pin HCPd & HCPs - Hofer Clavicula Pin Dynamic & Static

# Advantages of the Hofer Clavicula Pin

The intramedullary screw-system HCP by Hofer-medical is characterised by a particularly easy implantation technology as a result of the special shaping of the implant.