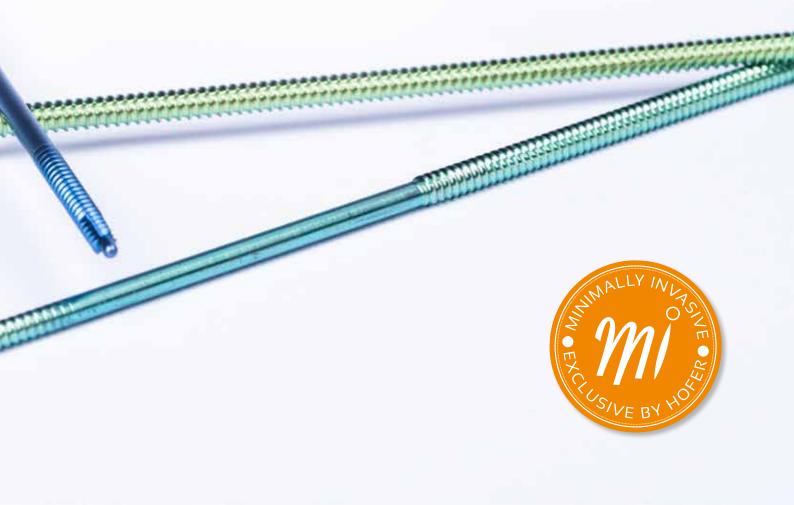

# Advantages of the Hofer Clavicula Pin

The intramedullary screw-system HCP by Hofer-medical is characterised by a particularly easy implantation technology as a result of the special shaping of the implant.

- Minimally invasive implantation
- Short implantation procedure
- Quick recovery time post-surgery

X-ray of the Hofer Clavicula Pin

AUSTRIA HOFER GMBH & CO KG Jahnstrasse 10-12 A 8280 Fürstenfeld TEL: +43(0)3382/53388 FAX: +43(0)3382/53093 office@hofer-medical.com www.hofer-medical.com FN21826y UID ATU30764704