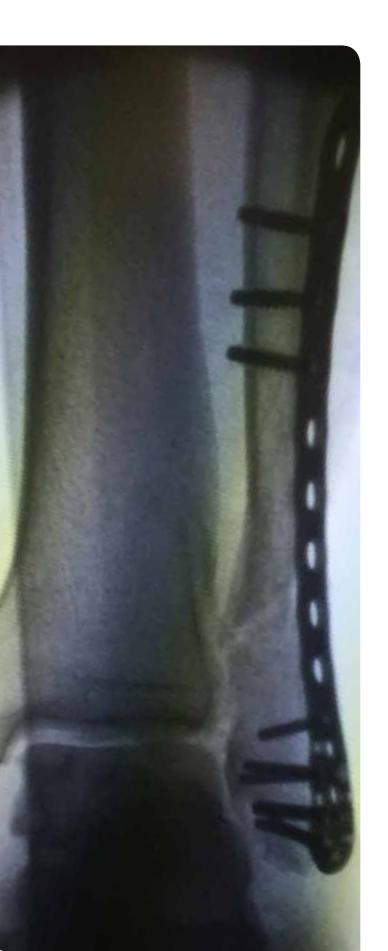

 $\ensuremath{\mathsf{INTEOS}}\xspace^\circ$  - the multidirectional fixed-angle screw system standard for small fragment screws

Stable anatomic design for safe preservation of repositioning

Accurate contour shape of the plate, based on over 100 measured fibulae

Innovative pre-bending technology of the plate in order to achieve best possible plate - bone alignment