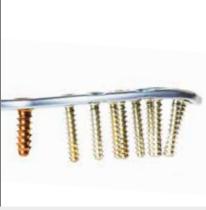

#### Screw features

- compatible INTEOS® 3.0 & 3.5 mm locking screw
- Multi-directional, rounded screw head with locking function (fixedangle θ polyaxial)
- non-invasive screw tip
- "stick fit" the stable INTEOS® connection between screw and screwdriver blade
- ForceDrive No 8 & 10 screwdriver technology