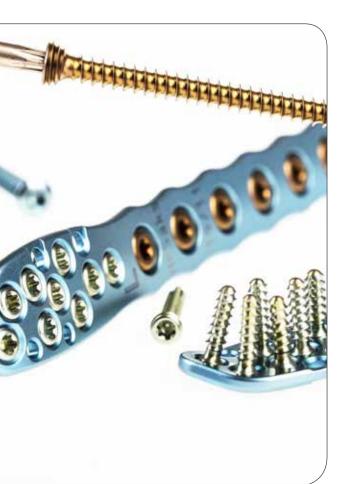

### INTEOS® - Fibula Plate 3.0 & 3.5

innovative polyaxial distal Fibula Plating System

# **Advantages** of the INTE**OS**® Fibula Plating System

The INTEOS® Fibula plate design showcases the latest insights into repositioning and stabilization of fractured fibulae, based on the tried-and-tested fixed angle and polyaxial plate-screw-connection by Hofer-medical.

#### Product features

- the plate design is based on over 100 precisely measured fibula bones
- precise anatomical plate prototype for best results
- multiple distal fixed-angle and polyaxial holes for optimized screw placement
- optional non-fixed-angle syndesmosis screw can be positioned in every hole on the plate
- minimized protrusion of screw head in order to avoid irritation and discomfort

#### Screw features

- compatible INTEOS® 3.0 & 3.5 mm locking screw
- Multi-directional, rounded screw head with locking function (fixedangle θ polyaxial)
- non-invasive screw tip
- "stick fit" the stable INTEOS® connection between screw and screwdriver blade
- ForceDrive No 8 & 10 screwdriver technology