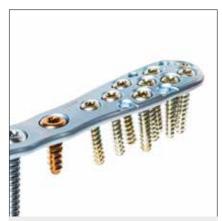

### INTEOS® - Fibula Plate 3.0 & 3.5

innovative polyaxial distal Fibula Plating System

# **Advantages** of the INTE**OS**® Fibula Plating System

The INTEOS® Fibula plate design showcases the latest insights into repositioning and stabilization of fractured fibulae, based on the tried-and-tested fixed angle and polyaxial plate-screw-connection by Hofer-medical.

#### Product features

- the plate design is based on over 100 precisely measured fibula bones
- precise anatomical plate prototype for best results
- multiple distal fixed-angle and polyaxial holes for optimized screw placement
- optional non-fixed-angle syndesmosis screw can be positioned in every hole on the plate
- minimized protrusion of screw head in order to avoid irritation and discomfort

#### Screw features

- compatible INTEOS® 3.0 & 3.5 mm locking screw
- Multi-directional, rounded screw head with locking function (fixedangle θ polyaxial)
- non-invasive screw tip
- "stick fit" the stable INTEOS® connection between screw and screwdriver blade
- ForceDrive No 8 & 10 screwdriver technology