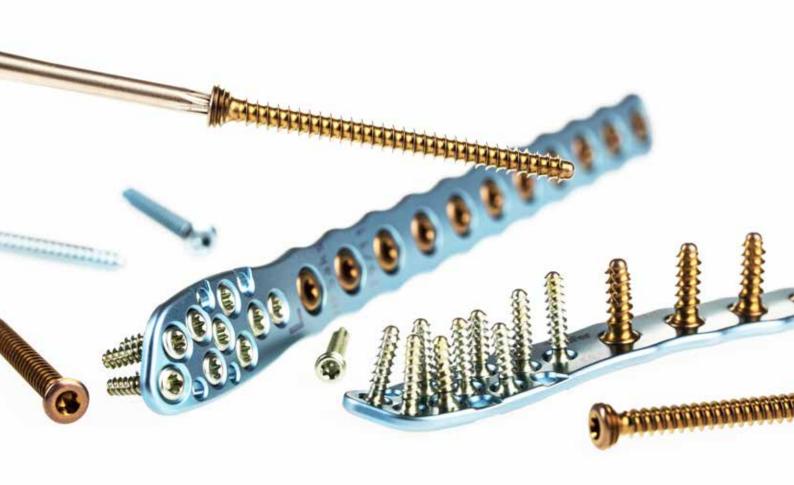

### INTEOS® - Fibula Plate 3.0 & 3.5

innovative polyaxial distal Fibula Plating System

# **Advantages** of the INTE**OS**® Fibula Plating System

The INTEOS® Fibula plate design showcases the latest insights into repositioning and stabilization of fractured fibulae, based on the tried-and-tested fixed angle and polyaxial plate-screw-connection by Hofer-medical.

#### Product features

- the plate design is based on over 100 precisely measured fibula bones
- precise anatomical plate prototype for best results
- multiple distal fixed-angle and polyaxial holes for optimized screw placement
- optional non-fixed-angle syndesmosis screw can be positioned in every hole on the plate
- minimized protrusion of screw head in order to avoid irritation and discomfort

#### Screw features

- compatible INTEOS® 3.0 & 3.5 mm locking screw
- Multi-directional, rounded screw head with locking function (fixedangle θ polyaxial)
- non-invasive screw tip
- "stick fit" the stable INTEOS® connection between screw and screwdriver blade
- ForceDrive No 8 & 10 screwdriver technology