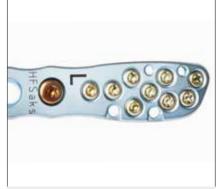

#### Product features

- the plate design is based on over 100 precisely measured fibula bones
- precise anatomical plate prototype for best results
- multiple distal fixed-angle and polyaxial holes for optimized screw placement
- optional non-fixed-angle syndesmosis screw can be positioned in every hole on the plate
- minimized protrusion of screw head in order to avoid irritation and discomfort

#### Screw features

- compatible INTEOS® 3.0 & 3.5 mm locking screw
- Multi-directional, rounded screw head with locking function (fixedangle θ polyaxial)
- non-invasive screw tip
- "stick fit" the stable INTEOS® connection between screw and screwdriver blade
- ForceDrive No 8 & 10 screwdriver technology