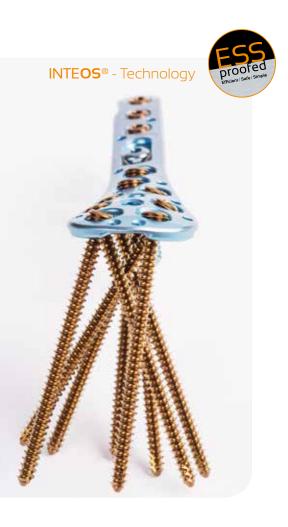

The INTEOS<sup>®</sup> Humerus Plate 3.5 prox. fulfills the high ESS requirements of Hofer-medical.

Plate features

- Anatomically shaped plating system for the right and left humerus bone
- Orientation of the plate position nearby the sulcus bicipitalis for easy re-alignment of the fracture
- Pre-angulated holes with guided insertion device and optimized screw orientation
- Screw pairs crossed over one another ensure simultaneous higher resistance against misplacement of the head fragment and minimized risk of the screw moving into the joint
- Possibility of individual screw placement without the help of the guided insertion device but still with high angle flexibility
- Slimmer distal end of the plate for lower alteration of the deltoid muscle

#### Screw features

- Rounded screw head
- Non-invasive screw tip
- "Stick fit" the stable connection between screw driver and screw
- ForceDrive 10

Fixed-angle and multidirectional functionality as a result of the INTE**OS**<sup>®</sup> Small Fragment System standard