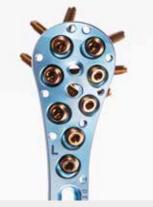

# Advantages of the INTEOS® Humerus Plate 3.5 prox.

The INTEOS® Humerus Plate 3.5 prox. of Hofer-medical is characterized by its easy implantation technique as a result of pre-angled holes. Fixed-angle & multidirectional implantation techniques are as standard.

The INTEOS<sup>®</sup> Humerus Plate 3.5 prox. fulfills the high ESS requirements of Hofer-medical.

Plate features

- Anatomically shaped plating system for the right and left humerus bone
- Orientation of the plate position nearby the sulcus bicipitalis for easy re-alignment of the fracture
- Pre-angulated holes with guided insertion device and optimized screw orientation
- Screw pairs crossed over one another ensure simultaneous higher resistance against misplacement of the head fragment and minimized risk of the screw moving into the joint
- Possibility of individual screw placement without the help of the guided insertion device but still with high angle flexibility
- Slimmer distal end of the plate for lower alteration of the deltoid muscle

#### Screw features

- Rounded screw head
- Non-invasive screw tip
- "Stick fit" the stable connection between screw driver and screw
- ForceDrive 10

Fixed-angle and multidirectional functionality as a result of the INTE**OS**<sup>®</sup> Small Fragment System standard