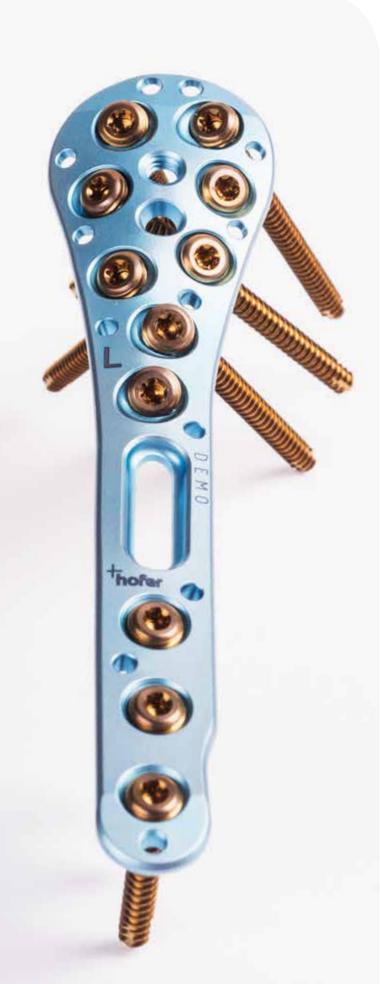

The INTEOS<sup>®</sup> Humerus Plate 3.5 prox. fulfills the high ESS requirements of Hofer-medical.

Plate features

- Anatomically shaped plating system for the right and left humerus bone
- Orientation of the plate position nearby the sulcus bicipitalis for easy re-alignment of the fracture
- Pre-angulated holes with guided insertion device and optimized screw orientation
- Screw pairs crossed over one another ensure simultaneous higher resistance against misplacement of the head fragment and minimized risk of the screw moving into the joint
- Possibility of individual screw placement without the help of the guided insertion device but still with high angle flexibility
- Slimmer distal end of the plate for lower alteration of the deltoid muscle

#### Screw features

- Rounded screw head
- Non-invasive screw tip
- "Stick fit" the stable connection between screw driver and screw
- ForceDrive 10

Fixed-angle and multidirectional functionality as a result of the INTE**OS**<sup>®</sup> Small Fragment System standard

Exact anatomical fit with manadatory definition of the side

Increased stability of the system due to improved placement of the screws

Innovative screw placement for safe support of the joint

AUSTRIA HOFER GMBH & CO KG Jahnstrasse 10-12 A 8280 Fürstenfeld TEL: +43 3382 53388 FAX: +43 3382 53093 office@hofer-medical.com www.hofer-medical.com FN21826y UID ATU30764704