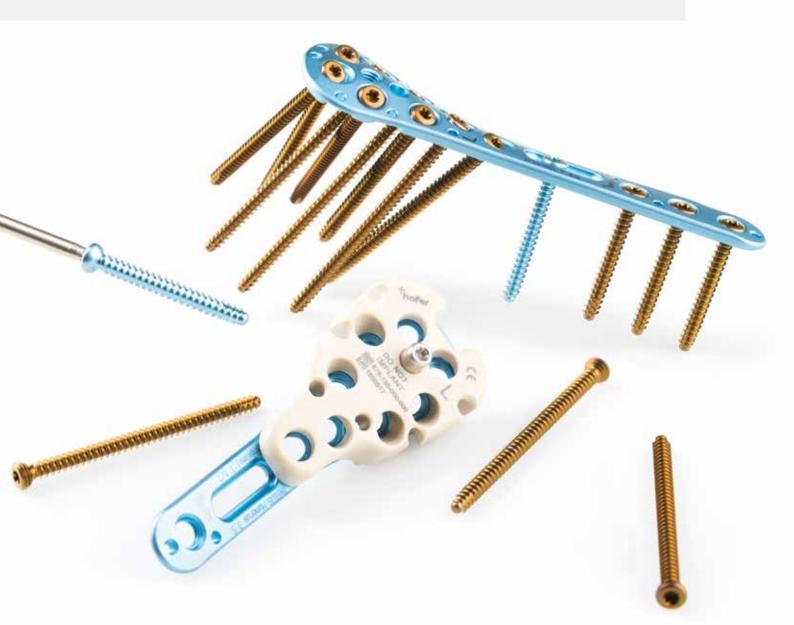

The INTEOS<sup>®</sup> Humerus Plate 3.5 prox. fulfills the high ESS requirements of Hofer-medical.

Plate features

- Anatomically shaped plating system for the right and left humerus bone
- Orientation of the plate position nearby the sulcus bicipitalis for easy re-alignment of the fracture
- Pre-angulated holes with guided insertion device and optimized screw orientation
- Screw pairs crossed over one another ensure simultaneous higher resistance against misplacement of the head fragment and minimized risk of the screw moving into the joint
- Possibility of individual screw placement without the help of the guided insertion device but still with high angle flexibility
- Slimmer distal end of the plate for lower alteration of the deltoid muscle

#### Screw features

- Rounded screw head
- Non-invasive screw tip
- "Stick fit" the stable connection between screw driver and screw
- ForceDrive 10

Fixed-angle and multidirectional functionality as a result of the INTE**OS**<sup>®</sup> Small Fragment System standard