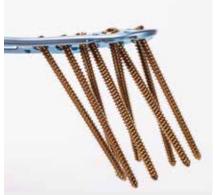

#### Screw features

- Rounded screw head
- Non-invasive screw tip
- "Stick fit" the stable connection between screw driver and screw
- ForceDrive 10

Fixed-angle and multidirectional functionality as a result of the INTE**OS**<sup>®</sup> Small Fragment System standard