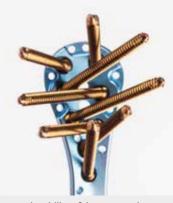

#### Screw features

- Rounded screw head
- Non-invasive screw tip
- "Stick fit" the stable connection between screw driver and screw
- ForceDrive 10

Fixed-angle and multidirectional functionality as a result of the INTE**OS**<sup>®</sup> Small Fragment System standard