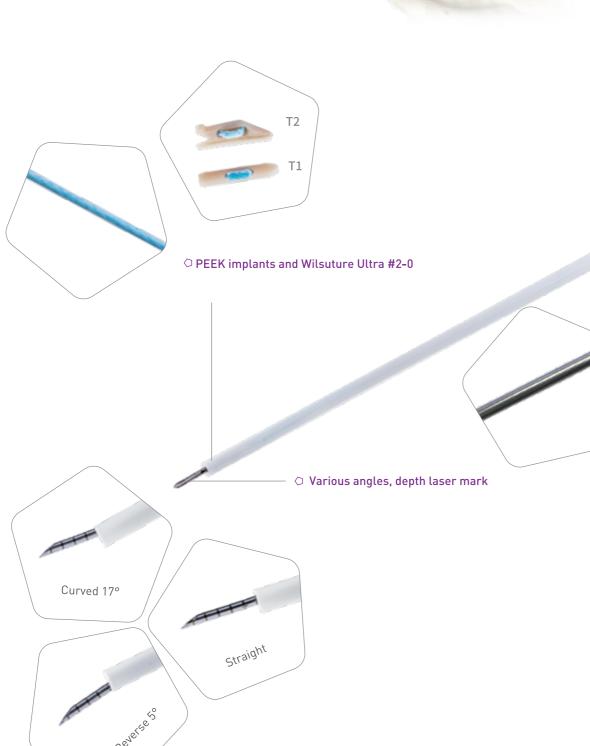

#### Convenience

360° active deploy implants at any hand position.

Auditory confirmation assures that implants are deployed

#### O Detail

Adjustable depth limiter eliminates the risk of early deployment and damaging nearby neurovascular structures