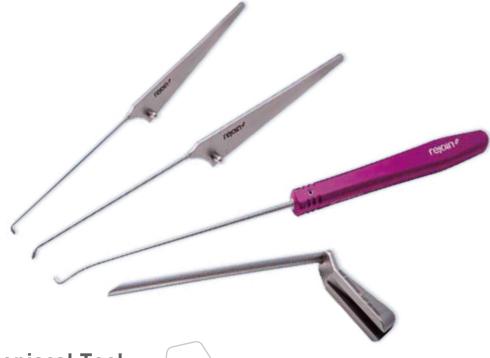

## TwinAccord® Meniscal Instrument

- Arc-shaped edge designed to cut suture efficiently
- O Titanium Nitride coating ensures a sharp and durable cutting edge
- Suitable for #0 & #2-0 sutures

- TwinAccord® Meniscal Tool
- O Unique design suitable for meniscus tear edges refreshing
- O Multi-helical tooth design to freshen the edge of the meniscal tear
- © Ergonomically designed to access all areas of the meniscus