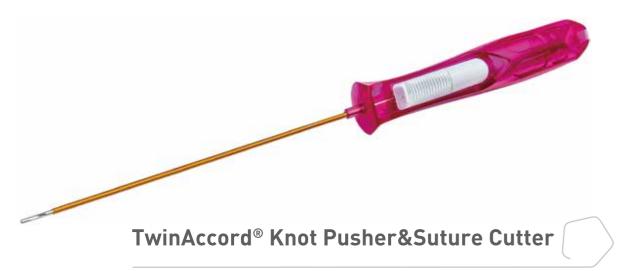

## TwinAccord® Meniscal Instrument

- Arc-shaped edge designed to cut suture efficiently
- O Titanium Nitride coating ensures a sharp and durable cutting edge
- Suitable for #0 & #2-0 sutures

- TwinAccord® Meniscal Tool
- O Unique design suitable for meniscus tear edges refreshing
- O Multi-helical tooth design to freshen the edge of the meniscal tear
- © Ergonomically designed to access all areas of the meniscus