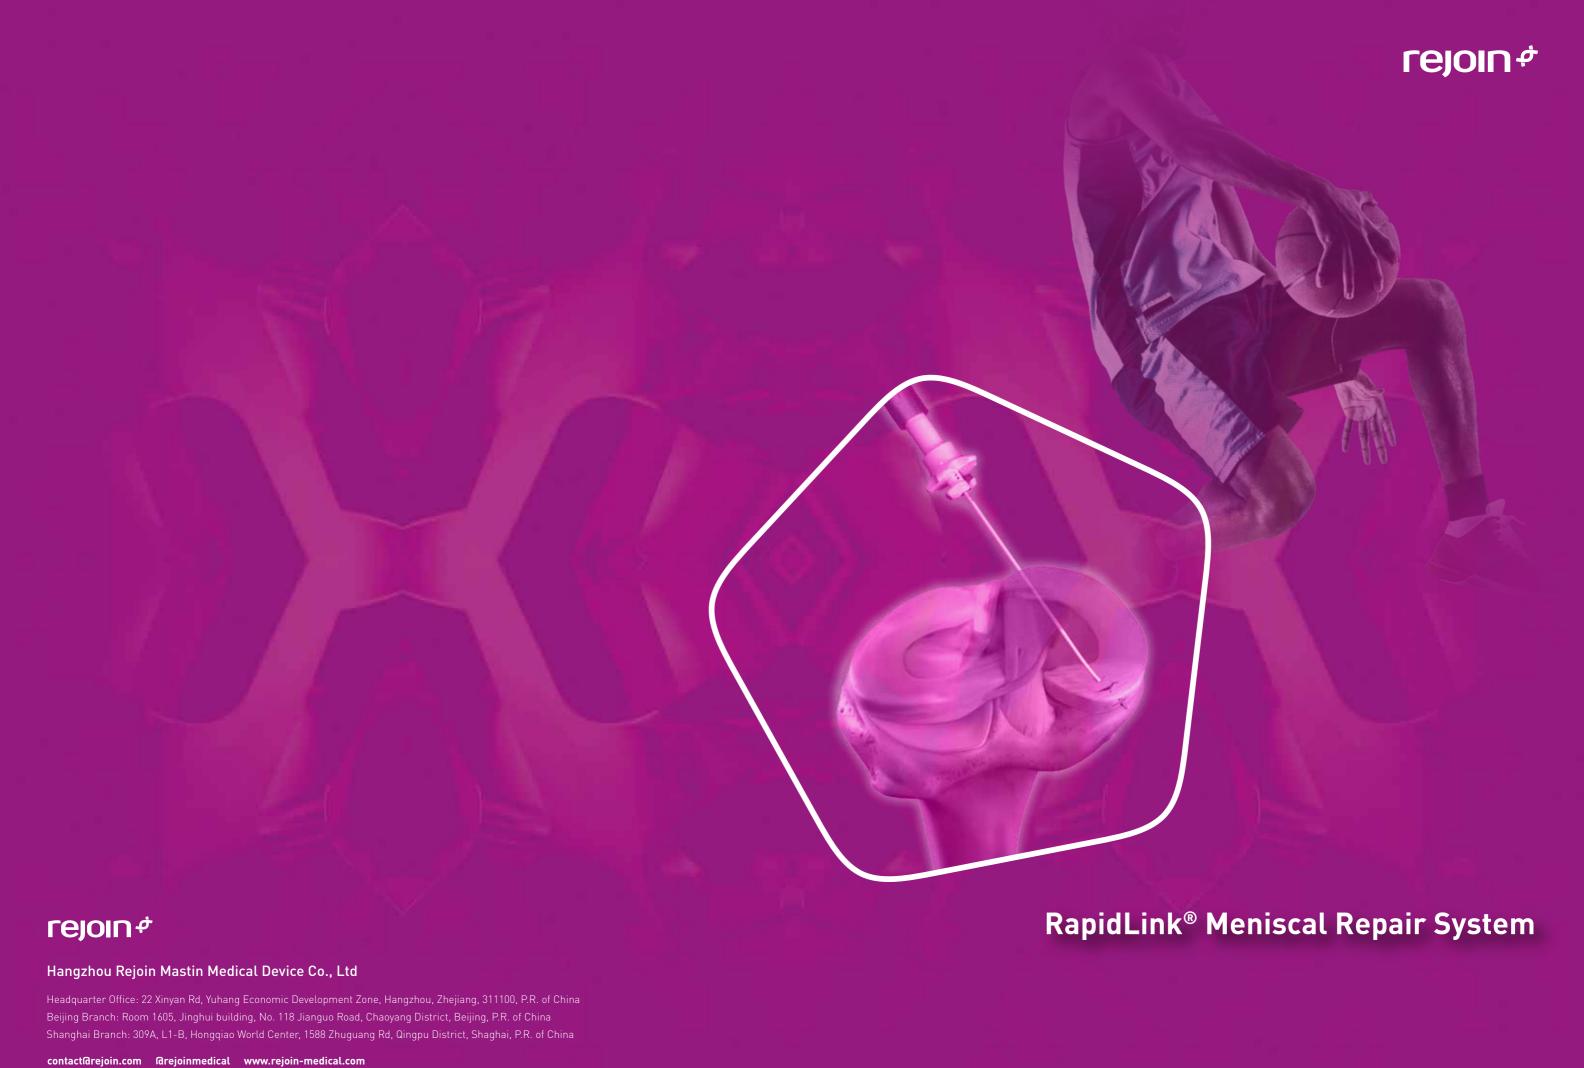

## RapidLink® Meniscal Repair System

RapidLink® Meniscal Repair System consist of two PEEK implants and #2-0 UHMWPE Wilsuture, which provide a strong & simple minimally invasive solution for meniscal repair

### Minimally Invasive

Smaller implants and WilSuture Ultra #2-0 minimize disruption to the meniscus