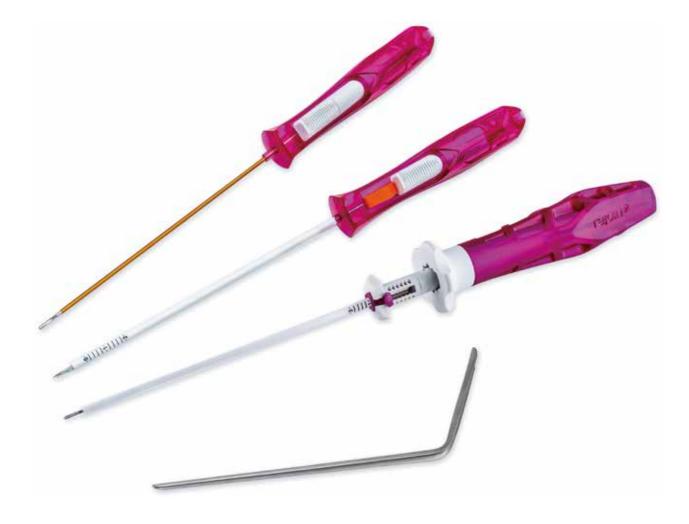

| Code      | Description                                                      |
|-----------|------------------------------------------------------------------|
| 800100100 | RapidLink Plus Meniscal All-inside Repair System, Straight       |
| 800100200 | RapidLink Plus Meniscal All-inside Repair System, Curved         |
| 800100300 | RapidLink Plus Meniscal All-inside Repair System, Reverse Curved |
| 800100400 | RapidLink Meniscal All-inside Repair System, Straight            |
| 800100500 | RapidLink Meniscal All-inside Repair System, Curved              |
| 800100600 | RapidLink Meniscal All-inside Repair System, Reverse Curved      |
| 810612100 | Slotted Cannula, Lite                                            |
| 810600200 | Knot Pusher/Suture Cutter, 2-0# & 0#                             |
| 810610200 | Knot Pusher/Suture Cutter, 2-0# & 0#                             |

| Code      | Description          |  |
|-----------|----------------------|--|
| 800101200 | Meniscal Depth Probe |  |
| 800101300 | 45° Diamond Rasp     |  |
| 800101400 | 90° Diamond Rasp     |  |
| 800101100 | Slotted Cannula      |  |