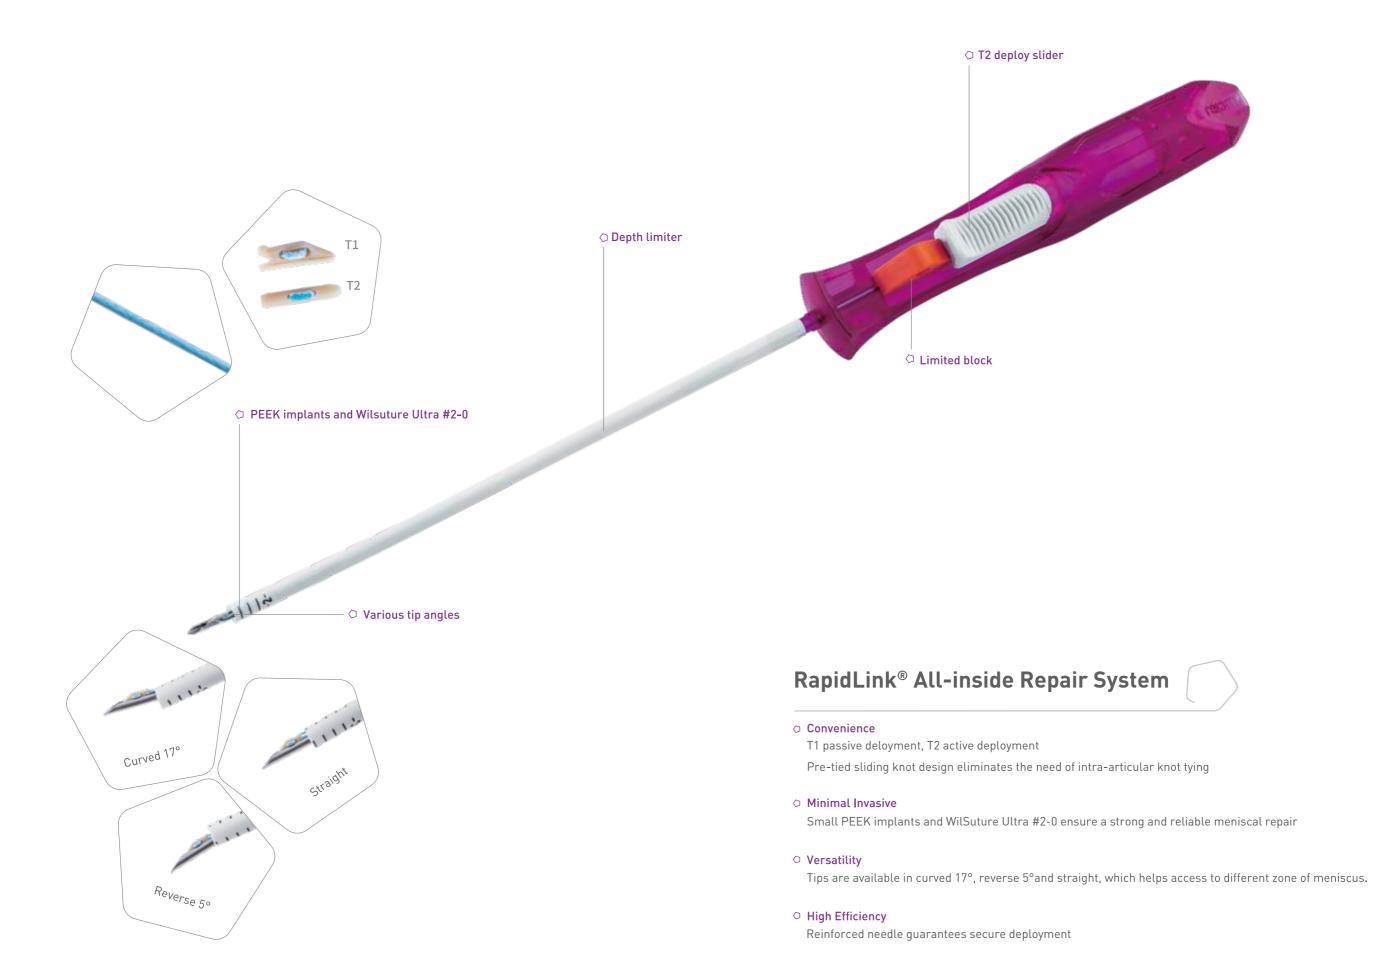

## RapidLink® Meniscal Repair System

RapidLink® Meniscal Repair System consist of two PEEK implants and #2-0 UHMWPE Wilsuture, which provide a strong & simple minimally invasive solution for meniscal repair

#### O Detail

Adjustable depth limiter eliminates the risk of early deployment and damaging nearby neurovascular structures

### High Efficiency

Reinforced needle rod penetrates with ease

### Minimally Invasive

Smaller implants and WilSuture Ultra #2-0 minimize disruption to the meniscus