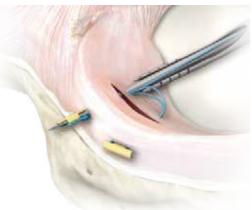

## RapidLink® Meniscal Repair System

RapidLink® Meniscal Repair System consist of two PEEK implants and #2-0 UHMWPE Wilsuture, which provide a strong & simple minimally invasive solution for meniscal repair

### Minimally Invasive

Smaller implants and WilSuture Ultra #2-0 minimize disruption to the meniscus

### High Efficiency

Reinforced needle rod penetrates with ease